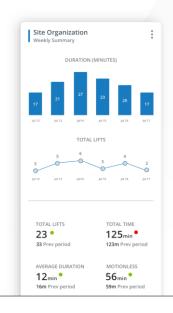

## **Double Handling**

Lean sites ensure materials and equipment get to the right place at the right time.

Reporting on site organization activities eliminates unnecessary double handling and minimizes unproductive crane time.

## Measuring what matters.

By measuring 4 points of the pick cycle we can provide instillation time which reveals production rates and outliers giving us the insights needed to create efficiencies.

- 1. Travel to Pick
- 2. Rigging
- 3. Travel to Drop
- 4. Unrigging