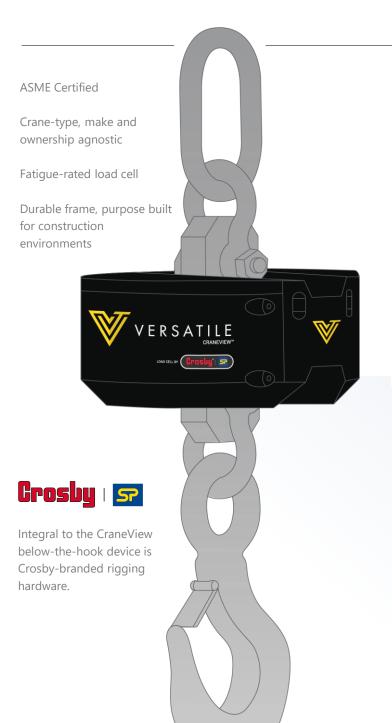

Be even better at what you

do

Benefits for every device used:

**50% improvement** in production rates

VERSATILE

**ASME** Certified

Crane-type, make and ownership agnostic

Fatigue-rated load cell

Durable frame, purpose built for construction environments

Crosby | 57

Integral to the CraneView below-the-hook device is Crosby-branded rigging hardware.

Easily **saved \$60,000** with early demobilization