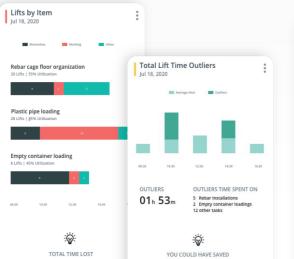

### **Outliers**

Highlighted outliers let you address anomalies in production rates before they become trends that negatively impact the schedule.

## Measuring what matters.

By measuring 4 points of the pick cycle we can provide instillation time which reveals production rates and outliers giving us the insights needed to create efficiencies.

- 1. Travel to Pick
- 2. Rigging
- 3. Travel to Drop
- 4. Unrigging