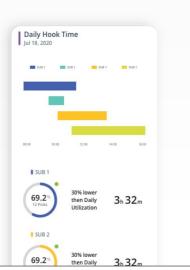

## Measuring what matters.

By measuring 4 points of the pick cycle we can provide instillation time which reveals production rates and outliers giving us the insights needed to create efficiencies.

- 1. Travel to Pick
- 2. Rigging
- 3. Travel to Drop
- 4. Unrigging