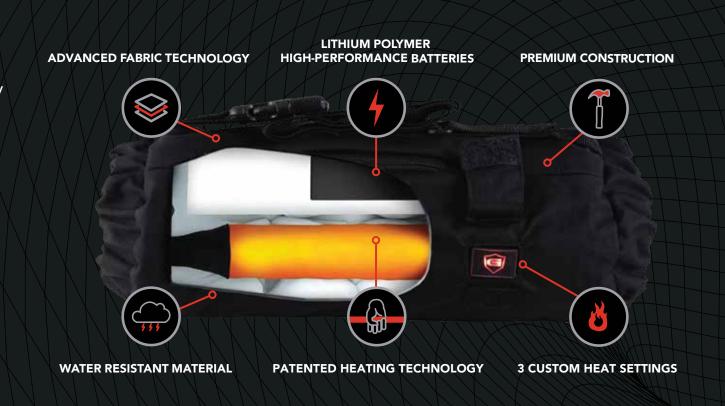

#### **INCLUDED IN EACH HEATED POUCH**

- 7.4v Rechargeable Lithium Battery
- Dual Head USB Wall Charger
- Water Resistant Exterior Shell
- Adjustable Waist Strap

**3+ HOURS OF HIGH HEAT** 

**6+ HOURS OF MEDIUM HEAT** 

12+ HOURS OF LOW HEAT

- Outer Shell Fabric: 200 Denier Polyester
- Water Resistant & Waterproof
- Number of Layers: Three