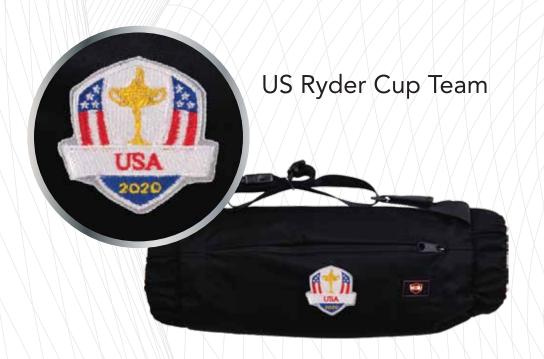

Our signature Heated Pouch is currently in use by professional athletes all around the world in the NFL, CFL, NBA, MLB, NCAA, PGA Tour, LPGA Tour. Specifically in the golf world, the technology received glowing approval at the 2016 and 2018 Ryder Cups. So much so, it became the official Heated Pouch of the 2020 US Ryder Cup Team playing at Whistling Straits in 2021.

## HEATED POUCH SPORT 2.0 x RYDER CUP

EACH STYLE AVAILABLE IN ALL FIVE CORE SPORT 2.0 COLORS

G-Tech is pleased to announce we are an Official Supplier to the US Ryder Cup Team for the 2020 Ryder Cup played in 2021 at Whistling Straits. The Heated Pouch Sport 2.0 x Ryder Cup features the Official US Ryder Cup Team logo and 2020 Ryder Cup Whistling Straits logo to be worn by the professionals, captains and fans.