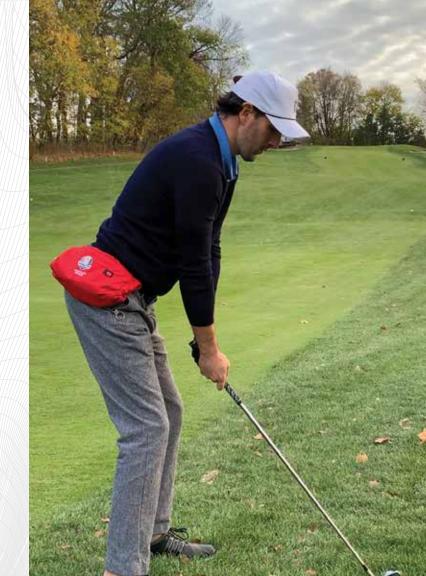

Our signature Heated Pouch is currently in use by professional athletes all around the world in the NFL, CFL, NBA, MLB, NCAA, PGA Tour, LPGA Tour. Specifically in the golf world, the technology received glowing approval at the 2016 and 2018 Ryder Cups. So much so, it became the official Heated Pouch of the 2020 US Ryder Cup Team playing at Whistling Straits in 2021.

G-Tech Heat was originally designed to keep professional athletes warm, enabling them to perform at the highest level possible. It later evolved into a multi-purpose cold weather solution everyone could use. G-Tech helps people from all walks of life conquer the elements of the environment around them.

# **HEATED POUCH SPORT 2.0**

Originally designed to heat professional athletes' hands, the Sport Pouch maximizes performance through cold, harsh weather. Over time, it evolved into being a multi-use product all people could put to work everyday. Lightweight, yet powerful, the Sport Pouch is the perfect tool to defeat the cold.