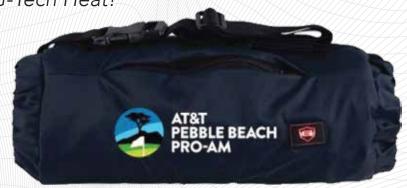

"The G-Tech Heated Pouch is the perfect gift for anyone hoping to keep their hands and lower back warm during the round. I couldn't think of a better fit for our amateur contestants given the historical chilly mornings at the AT&T Pebble Beach Pro Am. I used my Heated Pouch a couple weeks ago at Bandon Dunes for Matt Ginella's Annual golf event and loved the G-Tech Heat!"

Steve John CEO & Tournament Director AT&T Pebble Beach Pro Am Monterey Peninsula Foundation