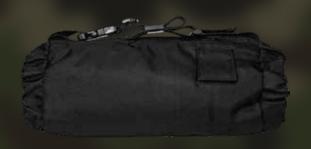

# HEATED POUCH STEALTH 2.0 x MILITARY GRADE

**COYOTE BROWN** 

BLACK

**MULTICAM** 

The Heated Pouch Stealth 2.0 x Military Grade was developed with the input from US Armed Forces. It is upgraded with tougher materials and an additional layer of down material to increase durability and heat retention. A flap disguises the G-Tech LED Light from the environment, hence the name "Stealth."

- Outer Shell Fabric: 500 Denier Polyester
- Water Resistant & Waterproof
- Number of Layers: Four
- Additional Features: LED Light Flap