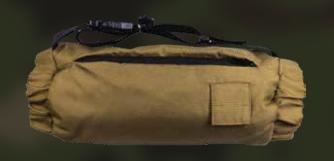

# HEATED POUCH STEALTH 2.0 x MILITARY GRADE

**COYOTE BROWN** 

BLACK

**MULTICAM** 

The Heated Pouch Stealth 2.0 x Military Grade was developed with the input from US Armed Forces. It is upgraded with tougher materials and an additional layer of down material to increase durability and heat retention. A flap disguises the G-Tech LED Light from the environment, hence the name "Stealth."

- Outer Shell Fabric: 500 Denier Polyester
- Water Resistant & Waterproof
- Number of Layers: Four
- Additional Features: LED Light Flap