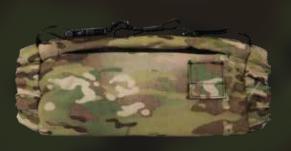

## HEATED POUCH SPORT 2.0 x RYDER CUP

EACH STYLE AVAILABLE IN ALL FIVE CORE SPORT 2.0 COLORS

G-Tech is pleased to announce we are an Official Supplier to the US Ryder Cup Team for the 2020 Ryder Cup played in 2021 at Whistling Straits. The Heated Pouch Sport 2.0 x Ryder Cup features the Official US Ryder Cup Team logo and 2020 Ryder Cup Whistling Straits logo to be worn by the professionals, captains and fans.

WHISTLING STRAITS