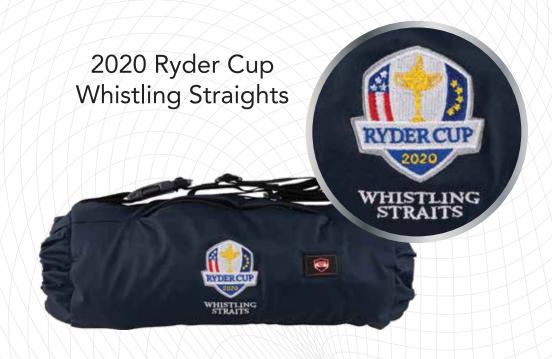

## HEATED POUCH SPORT 2.0 x RYDER CUP

EACH STYLE AVAILABLE IN ALL FIVE CORE SPORT 2.0 COLORS

G-Tech is pleased to announce we are an Official Supplier to the US Ryder Cup Team for the 2020 Ryder Cup played in 2021 at Whistling Straits. The Heated Pouch Sport 2.0 x Ryder Cup features the Official US Ryder Cup Team logo and 2020 Ryder Cup Whistling Straits logo to be worn by the professionals, captains and fans.

WHISTLING STRAITS