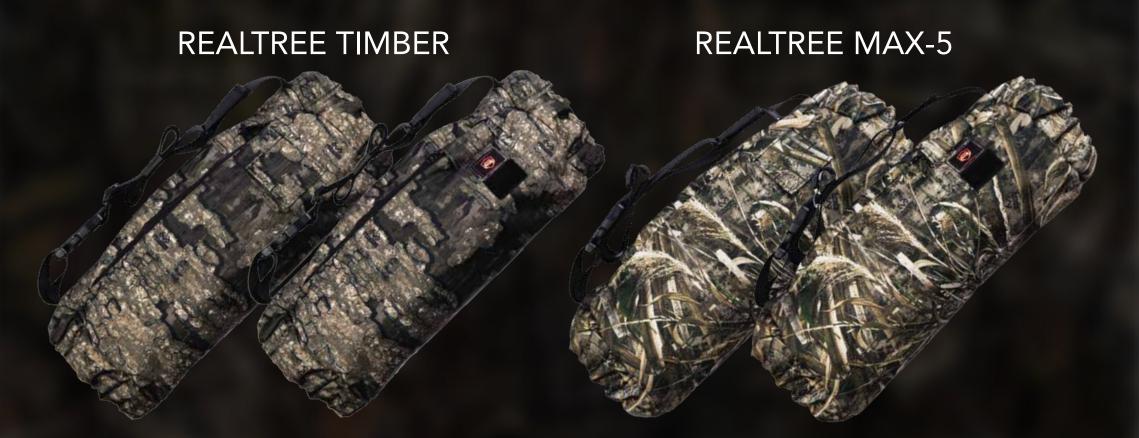

# HEATED POUCH STEALTH 2.0 x REALTREE

The Heated Pouch Stealth 2.0 x Realtree was designed specifically for hunters & fishers to replace gloves and disposable hand warmers. It was upgraded with Realtree licensed hunting patterns and an additional layer of down material to increase durability and heat retention. Like the Military Grade, a flap disguises the G-Tech LED Light from the environment, hence the name "Stealth."

- Outer Shell Fabric: 600 Denier Polyester
- Water Resistant & Waterproof with PVC Backing
- Number of Layers: Four
- Additional Features: LED Light Flap