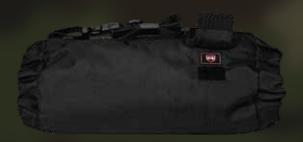

# **HEATED POUCH SPORT 2.0**

Originally designed to heat professional athletes' hands, the Sport Pouch maximizes performance through cold, harsh weather. Over time, it evolved into being a multi-use product all people could put to work everyday. Lightweight, yet powerful, the Sport Pouch is the perfect tool to defeat the cold.

- Outer Shell Fabric: 200 Denier Polyester
- Water Resistant & Waterproof
- Number of Layers: Three