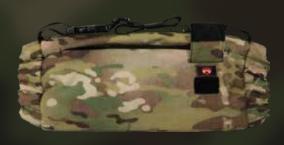

# HEATED POUCH STEALTH 2.0 x MILITARY GRADE

**COYOTE BROWN** 

BLACK

**MULTICAM** 

The Heated Pouch Stealth 2.0 x Military Grade was developed with the input from US Armed Forces. It is upgraded with tougher materials and an additional layer of down material to increase durability and heat retention. A flap disguises the G-Tech LED Light from the environment, hence the name "Stealth."

- Outer Shell Fabric: 500 Denier Polyester
- Water Resistant & Waterproof
- Number of Layers: Four
- Additional Features: LED Light Flap