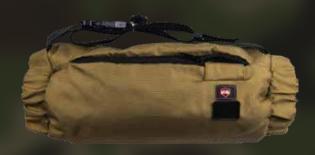

# HEATED POUCH STEALTH 2.0 x MILITARY GRADE

**COYOTE BROWN** 

BLACK

**MULTICAM** 

The Heated Pouch Stealth 2.0 x Military Grade was developed with the input from US Armed Forces. It is upgraded with tougher materials and an additional layer of down material to increase durability and heat retention. A flap disguises the G-Tech LED Light from the environment, hence the name "Stealth."

- Outer Shell Fabric: 500 Denier Polyester
- Water Resistant & Waterproof
- Number of Layers: Four
- Additional Features: LED Light Flap