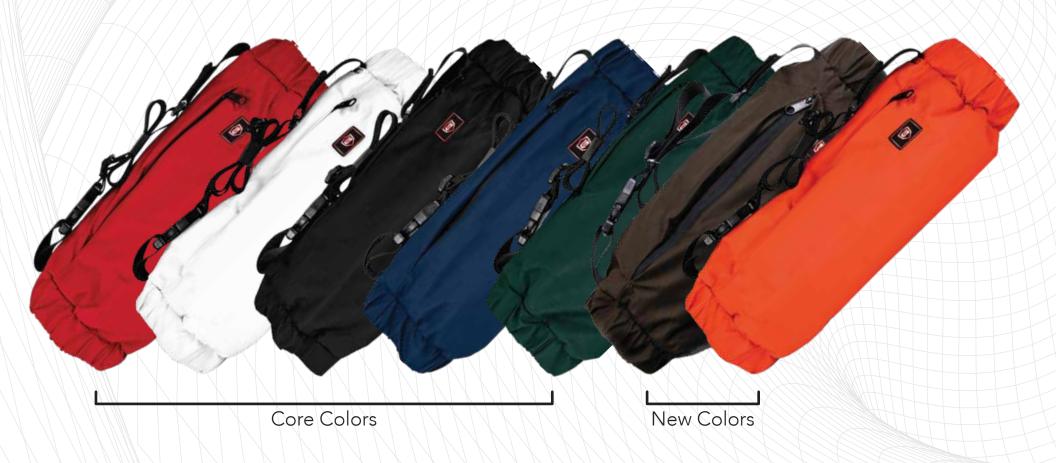

# **HEATED POUCH SPORT 2.0**

Originally designed to heat professional athletes' hands, the Sport Pouch maximizes performance through cold, harsh weather. Over time, it evolved into being a multi-use product all people could put to work everyday. Lightweight, yet powerful, the Sport Pouch is the perfect tool to defeat the cold.

## HEATED POUCH SPORT 2.0 x RYDER CUP

EACH STYLE AVAILABLE IN ALL FIVE CORE SPORT 2.0 COLORS

G-Tech is pleased to announce we are an Official Supplier to the US Ryder Cup Team for the 2020 Ryder Cup played in 2021 at Whistling Straits. The Heated Pouch Sport 2.0 x Ryder Cup features the Official US Ryder Cup Team logo and 2020 Ryder Cup Whistling Straits logo to be worn by the professionals, captains and fans.