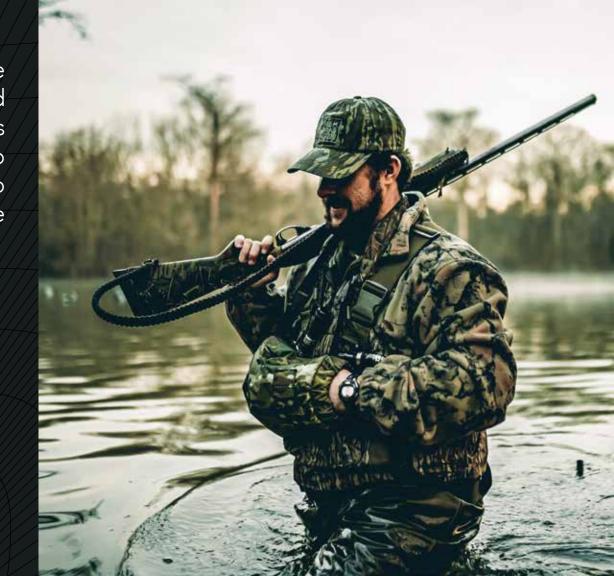

# HEATED POUCH STEALTH 2.0 x REALTREE

The Heated Pouch Stealth 2.0 x Realtree was designed specifically for hunters & fishers to replace gloves and disposable hand warmers. It was upgraded with Realtree licensed hunting patterns and an additional layer of down material to increase durability and heat retention. Like the Military Grade, a flap disguises the G-Tech LED Light from the environment, hence the name "Stealth."

- Outer Shell Fabric: 600 Denier Polyester
- Water Resistant & Waterproof with PVC Backing
- Number of Layers: Four
- Additional Features: LED Light Flap