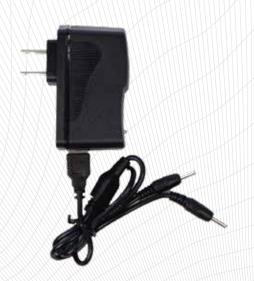

#### **INCLUDED IN EACH HEATED POUCH**

- 7.4v Rechargeable Lithium Battery
- Dual Head USB Wall Charger
- Water Resistant Exterior Shell
- Adjustable Waist Strap

**3+ HOURS OF HIGH HEAT** 

**6+ HOURS OF MEDIUM HEAT** 

## **ACCESSORIES**

SPARE BATTERY

SPARE WALL CHARGER

CAR CHARGER

**BELT EXTENDER** 